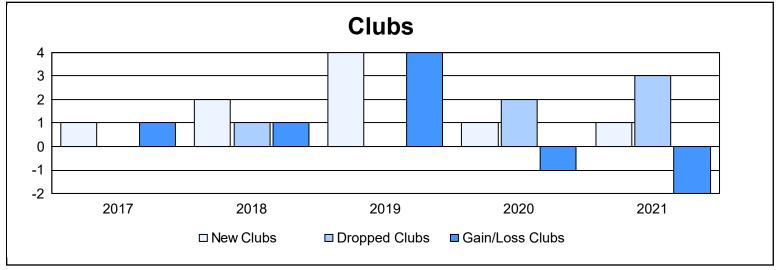

District D 2

As of June 2021 Cumulative

| Year      | New<br>Clubs | Dropped<br>Clubs | Gain/<br>Loss<br>Clubs | New<br>Members | Charter<br>Members | Reinstate<br>Members | Transfer<br>Members | Total<br>Member<br>Added | Total<br>Members<br>Dropped | Gain/<br>Loss<br>Members |
|-----------|--------------|------------------|------------------------|----------------|--------------------|----------------------|---------------------|--------------------------|-----------------------------|--------------------------|
| 2016-2017 | 1            | 0                | 1                      | 188            | 82                 | 18                   | 1                   | 289                      | 92                          | 197                      |
| 2017-2018 | 2            | 1                | 1                      | 141            | 54                 | 6                    | 6                   | 207                      | 280                         | -73                      |
| 2018-2019 | 4            | 0                | 4                      | 128            | 113                | 8                    | 2                   | 251                      | 196                         | 55                       |
| 2019-2020 | 1            | 2                | -1                     | 81             | 39                 | 1                    | 1                   | 122                      | 152                         | -30                      |
| 2020-2021 | 1            | 3                | -2                     | 85             | 61                 | 6                    | 0                   | 152                      | 180                         | -28                      |
| Average   | 2            | 1                | 1                      | 125            | 70                 | 8                    | 2                   | 204                      | 180                         | 24                       |