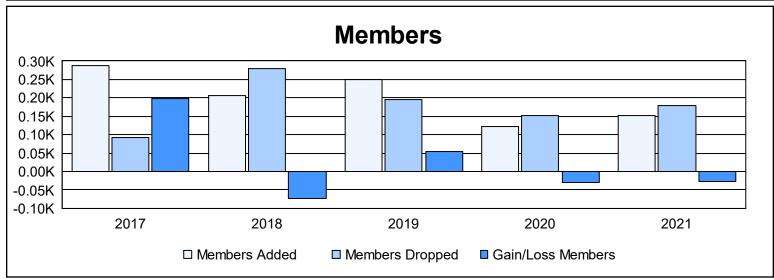

District D 2

As of June 2021 Cumulative

| Year      | New<br>Clubs | Dropped<br>Clubs | Gain/<br>Loss<br>Clubs | New<br>Members | Charter<br>Members | Reinstate<br>Members | Transfer<br>Members | Total<br>Member<br>Added | Total<br>Members<br>Dropped | Gain/<br>Loss<br>Members |
|-----------|--------------|------------------|------------------------|----------------|--------------------|----------------------|---------------------|--------------------------|-----------------------------|--------------------------|
| 2016-2017 | 1            | 0                | 1                      | 188            | 82                 | 18                   | 1                   | 289                      | 92                          | 197                      |
| 2017-2018 | 2            | 1                | 1                      | 141            | 54                 | 6                    | 6                   | 207                      | 280                         | -73                      |
| 2018-2019 | 4            | 0                | 4                      | 128            | 113                | 8                    | 2                   | 251                      | 196                         | 55                       |
| 2019-2020 | 1            | 2                | -1                     | 81             | 39                 | 1                    | 1                   | 122                      | 152                         | -30                      |
| 2020-2021 | 1            | 3                | -2                     | 85             | 61                 | 6                    | 0                   | 152                      | 180                         | -28                      |
| Average   | 2            | 1                | 1                      | 125            | 70                 | 8                    | 2                   | 204                      | 180                         | 24                       |